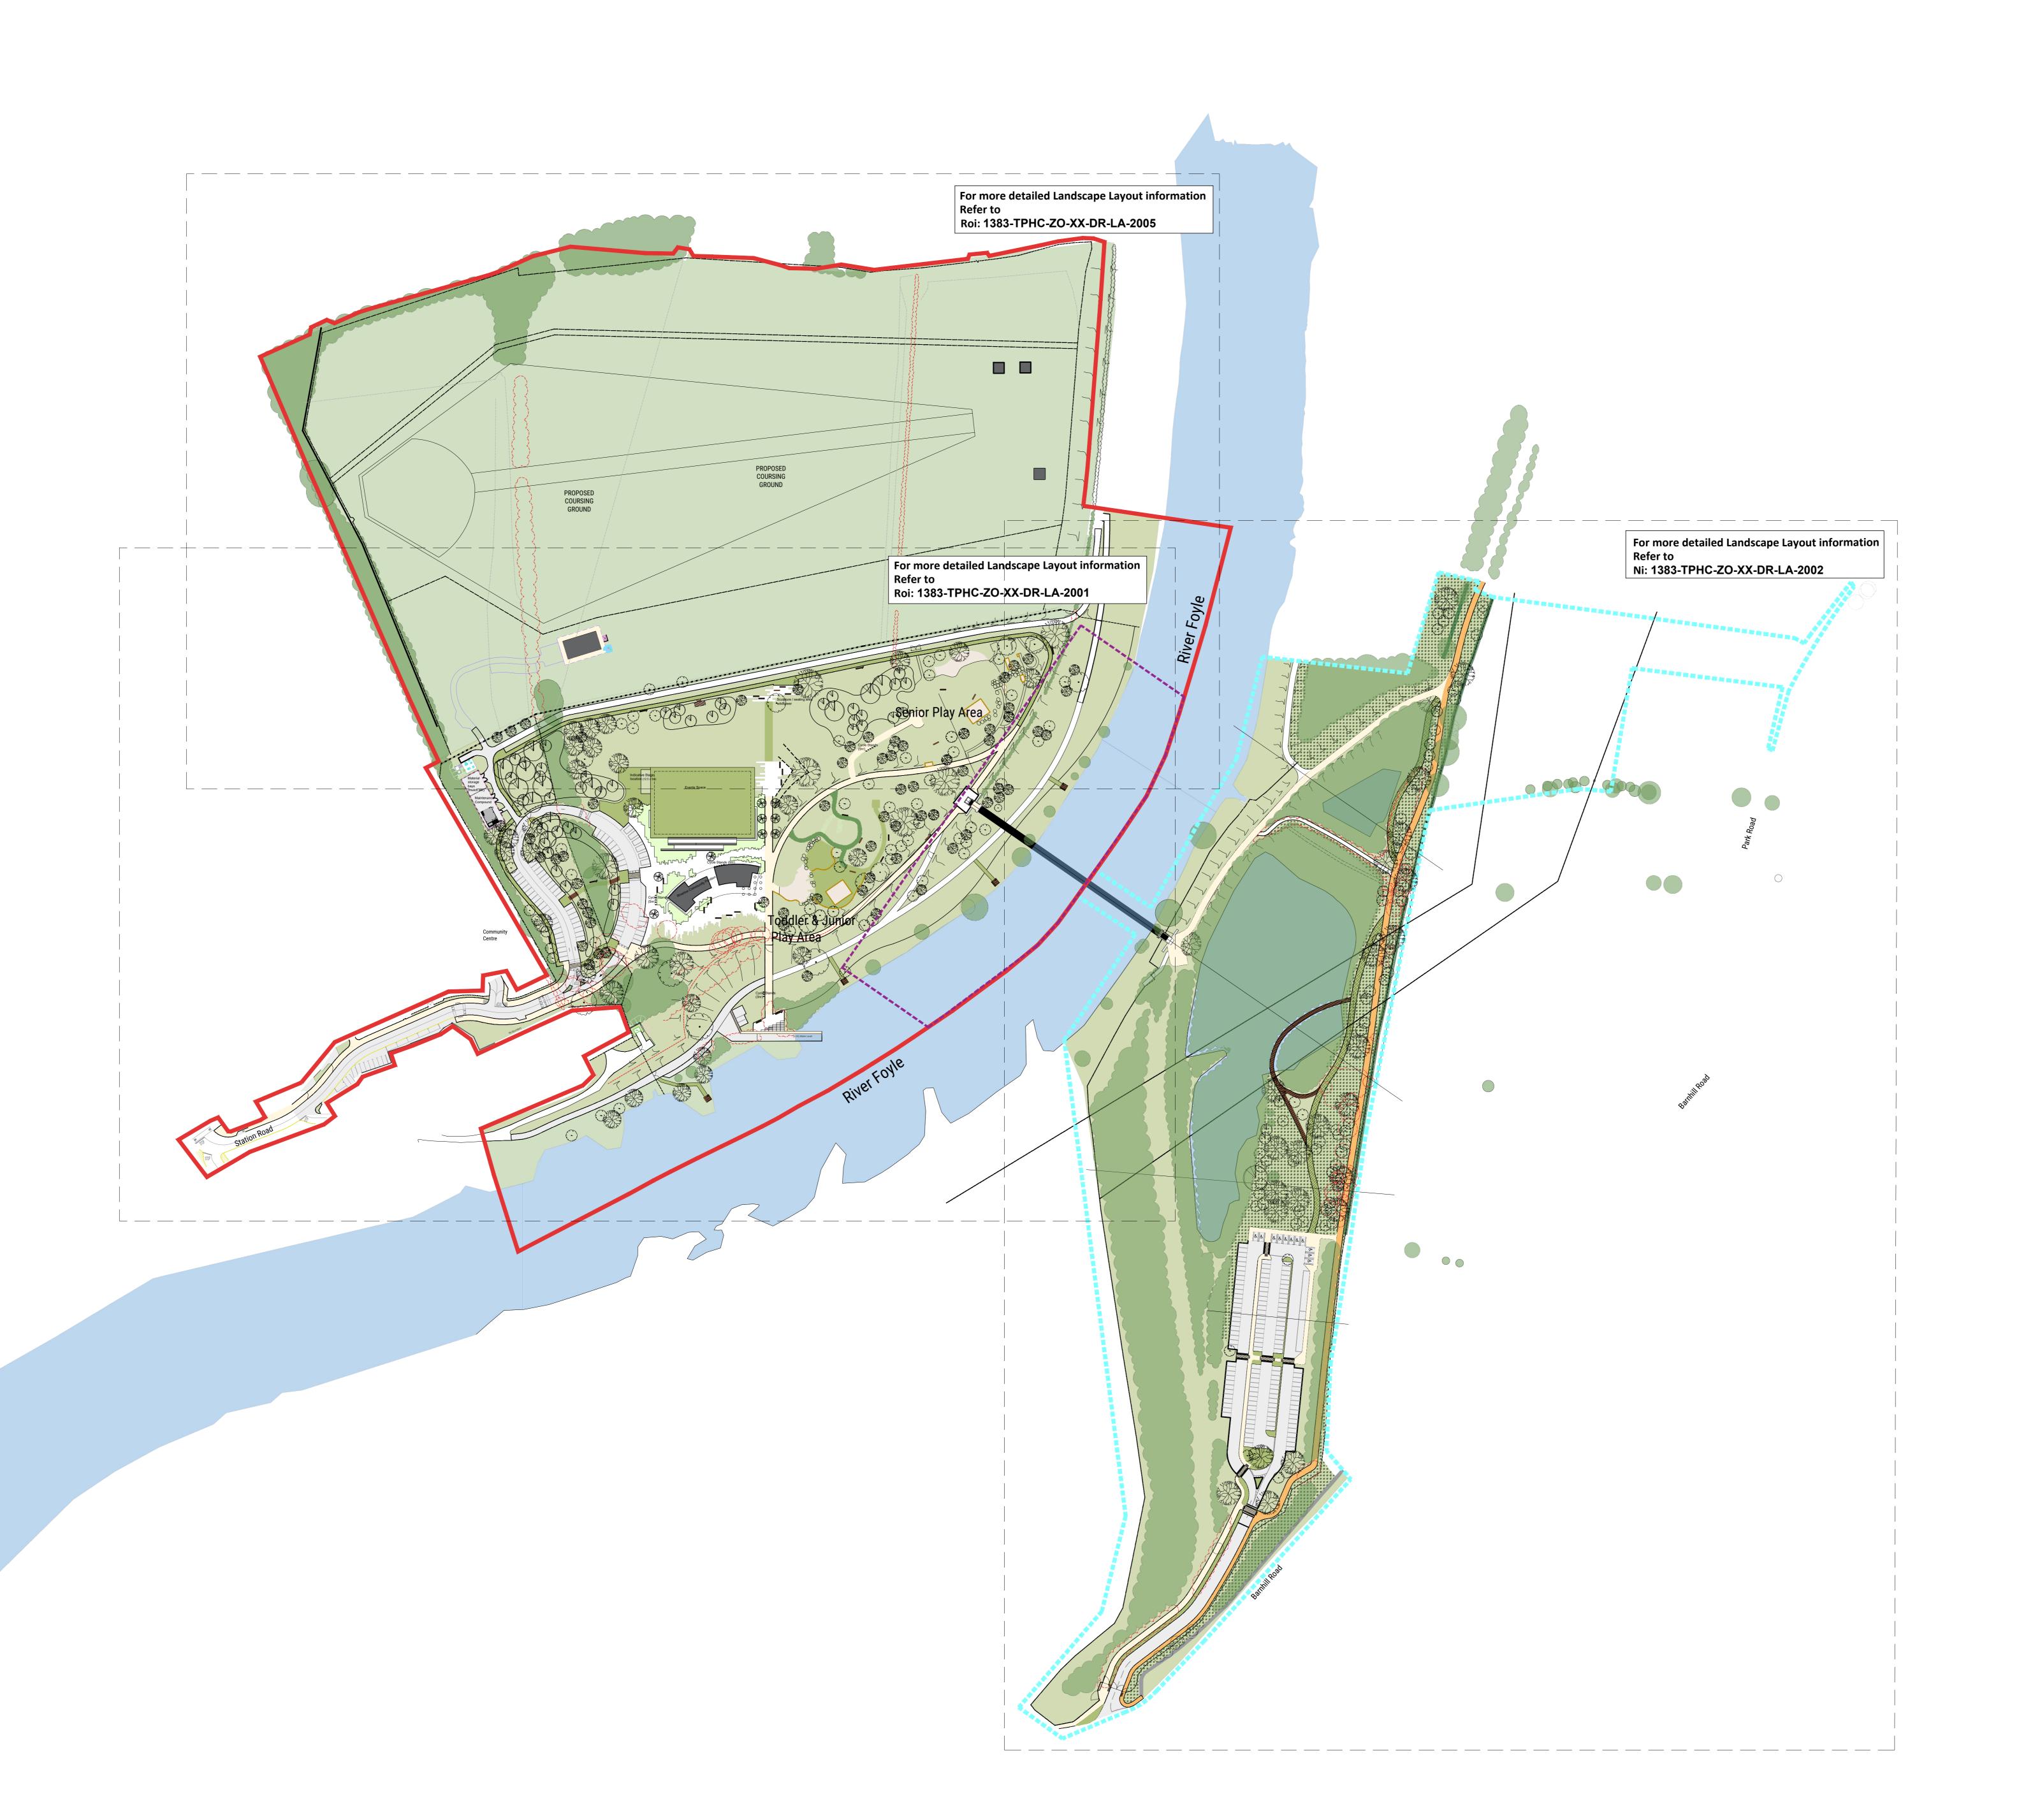

Project RIVERINE **COMMUNITY PARK** 

Scale 1:1250 @ A0

1383 - TPHC - Z0 - XX - DR - LA - 2000 P02

Status code & Description

ST2 Issued for Information

All dimensions are in metres. Figured dimensions to be taken in preference to scaled dimensions. Dimensions to be checked on site. © 2021 McAdam Design Ltd.